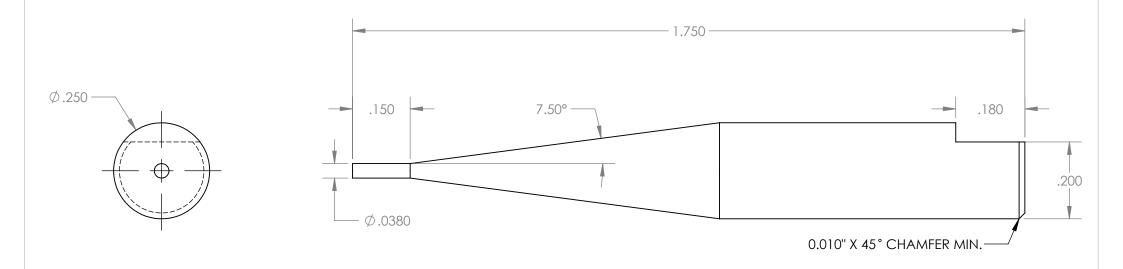

| UNLESS OTHERWISE SPECIFIED:<br>DIMENSIONS ARE IN INCHES                                                                                                                  |      |      |          | TOLERANCES: LINEAR:      |                                      | ritod        | IM   |
|--------------------------------------------------------------------------------------------------------------------------------------------------------------------------|------|------|----------|--------------------------|--------------------------------------|--------------|------|
|                                                                                                                                                                          | NAME | SIGN | DATE     | X.XX= +/- 0.063          |                                      |              |      |
| DRAWN                                                                                                                                                                    | A.T. |      | 11.07.18 | X.XXX = +/-0.005         | e for Stainless Steel                | Tools        |      |
| APPV'D                                                                                                                                                                   |      |      |          | X.XXXX= - 0.0010         |                                      |              |      |
| 17-4 MAGNETIC S.S.                                                                                                                                                       |      |      |          | ANGLES:<br>X.XX= +/- 1.0 | 0.038" TIP for RETAINING RING PLIERS |              |      |
| THIS DRAWING IS THE PROPERTY OF STERITOOL, INC. ANY REPRODUCTIONS OR MODIFICATIONS OF THIS DRAWING OR ITS CONTENTS WITHOUT THE CONSENT OF STERITOOL, INC. IS PROHIBITED. |      |      |          |                          | PART NO. 11030                       |              | REV: |
|                                                                                                                                                                          |      |      |          |                          | SCALE: 4:1                           | SHEET 1 OF 1 | Α    |